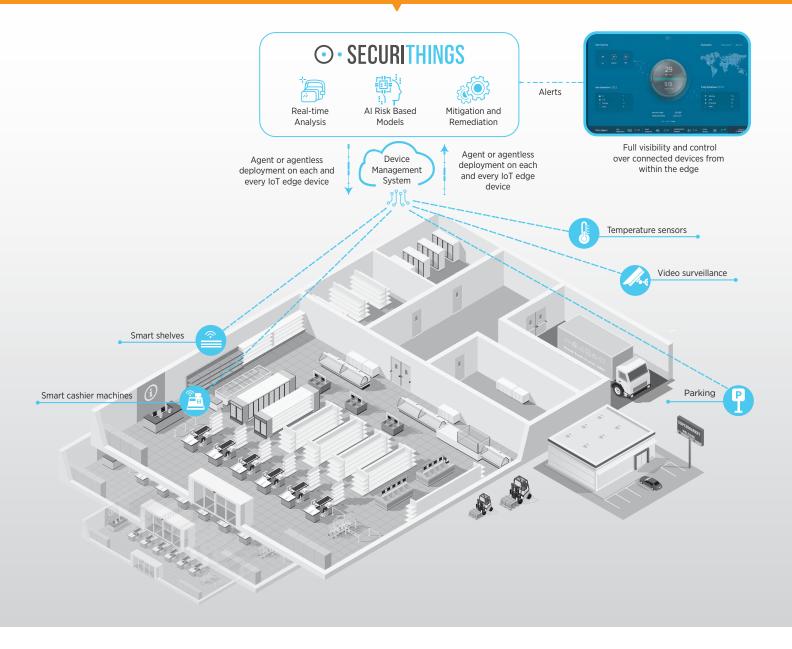

### TECHNOLOGY CHALLENGE

Retail companies' digital transformation implies massive deployments of new IoT devices and gateways. Data collected by these connected products is either used by other smart systems (e.g., smart shelves and automated guided vehicles for inventory and logistics management), or directly analyzed by the device (e.g., IP-cameras embedding facial recognition, smart cashier machines and self-check-out). Unfortunately, **the inherent vulnerability of these connected devices makes them an easy entry point for attackers,** including insider threats trying to compromise critical assets. The existing security solutions are not sufficient in monitoring IoT edge devices which are **scattered across unsecured networks** and often times **deployed outdoor**.

## **EDGE-TO-EDGE SOLUTION**

SecuriThings **HORIZON** is a software-only solution enabling 360-degree visibility and control in real-time from within the edge device. Retailers can maximize business continuity while managing all their IoT edge devices from a single pane of glass. By detecting and mitigating cyber attacks, as well as monitoring device health, retail companies can optimize smart store and logistics center operations, while offering shoppers a safe and secure connected space.